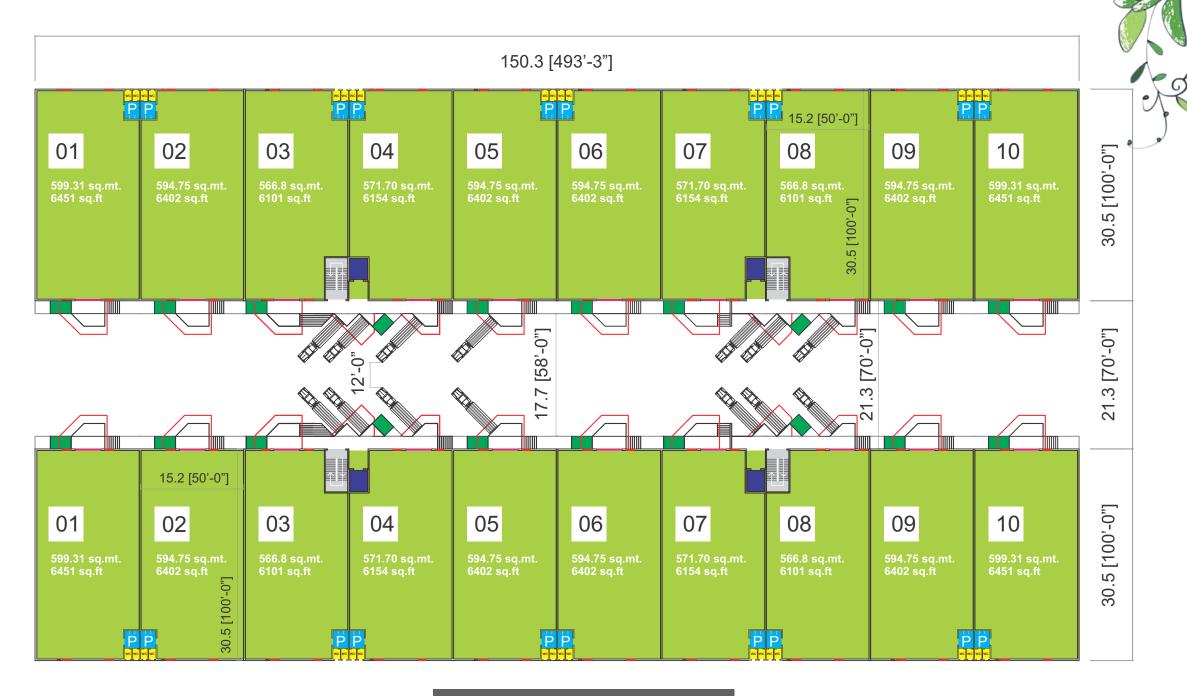

#### BLOCK PLAN (R.C.C.)

■ WC ■ Pantry ■ Ramp ■ Lift (8' x 8') ■ Rolling shutter (12' x 12') ■ Ventilation (2' x 4')