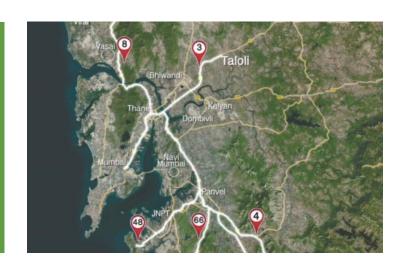

## THOUGHTFUL, STRATEGIC LOCATION

Arihant World is not just any warehousing project. It is well-thought of in every way, beginning from its immensely valuable strategic location at Bhiwandi in Taloli.

- Bhiwandi is known for its perfect geographic location and ease of transportation facilities. It boasts of a business friendly environment, octroi free zone and a fast developing infrastructure that make it very attractive for the industrialised world.
- The location advantage has made Arihant World benefit

from an extraordinary connectivity with airports, ports, railways and roads.

- It is a mere 10 kms from Kalyan, making it very convenient for both cargo movement as well as labour transportation.
- Arihant World is the only project that has two exclusive entry gates and two exit gates in its warehousing locale.
- Both the entries are strategically located. One entry opens out to the Delhi Alibaug Corridor and the other one connects the busy Mumbai-Nashik expressway, making JNPT accessible in merely 30 minutes.
- Our strategic location is a boon for multinational companies who can save time and money through this immensely useful connectivity.