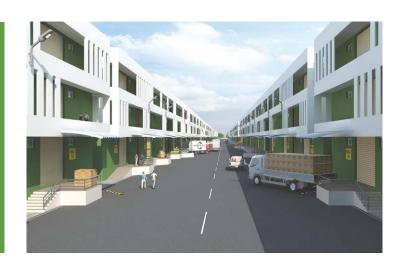

#### **RCC Structures**

- Arihant World's earthquake resistant RCC structures are intelligently designed and ideal for multinationals in the field of Food, Pharmacy and Cold storage.
- Our RCC structures are designed with distinctive features like spacious interiors, wide passage, well-lit & ventilated environment.
- The height of the RCC structures on the ground floor is 16 feet and on that of the two floors above is 14 feet respectively.
- The structures feature staircases with ramps and two elevators for carrying goods to enable hassle-free material handling.
- Flexibility is in-built in our multi-faceted design. We offer you the choice of combining multiple units in both PEB & RCC structures. This makes it convenient for our clients to customise their floor plates.