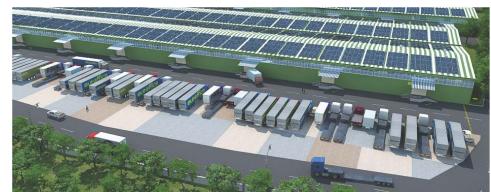

#### Arihant World's salient features include:

Huge spaces with an area spread of over 22 million sq. feet out of which 4.35 million sq. feet is dedicated to roads and parking spaces.

- The central avenue of the complex is 80 feet wide, while the internal roads are 70 feet wide. Internally two trucks can conveniently dock opposite each other giving clearance to one truck to pass through.
- Green measures include solar electricity and provisions for storing rain water (rain water harvesting). This water would be put to its best use thus avoiding issues like water logging and termites.
- Thoughtfully planned fire safety measures like fire hydrants for each building.
- A large truck terminal with driver's lounge acting as a designated bay for more than 140 trailers and facilitating a smooth functioning of parking and turnaround time.
- 24\*7 electricity, emergency services and round-the-clock water supply.
- A dedicated maintenance department to meet any queries.

#### **PEB Structures**

■ PEB structures are specifically created for companies in the field of Cargo import and export, Automobiles, Retail & FMCGs.

- These structures are designed using eco-friendly architecture and sustainable operations.
- They are 26 feet high on both ends & 32 feet high at the centre.
- These structures contain glass windows on both the sides along with translucent roof panels to ensure the flow of abundant natural light and use of minimum electricity.
- In tune with the green building concept, solar panels are installed on the roof top.
- The mechanized handling facility, trimex flooring and well planned storage spaces increase business efficiency.