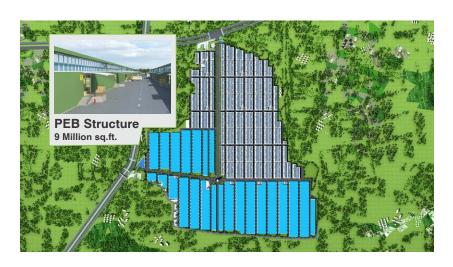

#### **PEB Structures**

■ PEB structures are specifically created for companies in the field of Cargo import and export, Automobiles, Retail & FMCGs.

- These structures are designed using eco-friendly architecture and sustainable operations.
- They are 26 feet high on both ends & 32 feet high at the centre.
- These structures contain glass windows on both the sides along with translucent roof panels to ensure the flow of abundant natural light and use of minimum electricity.
- In tune with the green building concept, solar panels are installed on the roof top.
- The mechanized handling facility, trimex flooring and well planned storage spaces increase business efficiency.