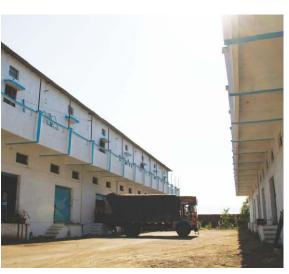

#### **PEB Structures**

■ PEB structures are specifically created for companies in the field of Cargo import and export, Automobiles, Retail & FMCGs.

- These structures are designed using eco-friendly architecture and sustainable operations.
- They are 26 feet high on both ends & 32 feet high at the centre.
- These structures contain glass windows on both the sides along with translucent roof panels to ensure the flow of abundant natural light and use of minimum electricity.
- In tune with the green building concept, solar panels are installed on the roof top.
- The mechanized handling facility, trimex flooring and well planned storage spaces increase business efficiency.