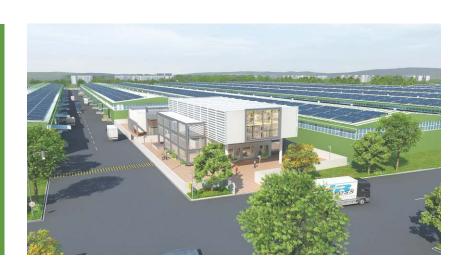

#### Arihant World's salient features include:

Huge spaces with an area spread of over 22 million sq. feet out of which 4.35 million sq. feet is dedicated to roads and parking spaces.

- The central avenue of the complex is 80 feet wide, while the internal roads are 70 feet wide. Internally two trucks can conveniently dock opposite each other giving clearance to one truck to pass through.
- Green measures include solar electricity and provisions for storing rain water (rain water harvesting). This water would be put to its best use thus avoiding issues like water logging and termites.
- Thoughtfully planned fire safety measures like fire hydrants for each building.
- A large truck terminal with driver's lounge acting as a designated bay for more than 140 trailers and facilitating a smooth functioning of parking and turnaround time.
- 24\*7 electricity, emergency services and round-the-clock water supply.
- A dedicated maintenance department to meet any queries.

#### **PEB Structures**

■ PEB structures are specifically created for companies in the field of Cargo import and export, Automobiles, Retail & FMCGs.

- These structures are designed using eco-friendly architecture and sustainable operations.
- They are 26 feet high on both ends & 32 feet high at the centre.
- These structures contain glass windows on both the sides along with translucent roof panels to ensure the flow of abundant natural light and use of minimum electricity.
- In tune with the green building concept, solar panels are installed on the roof top.
- The mechanized handling facility, trimex flooring and well planned storage spaces increase business efficiency.