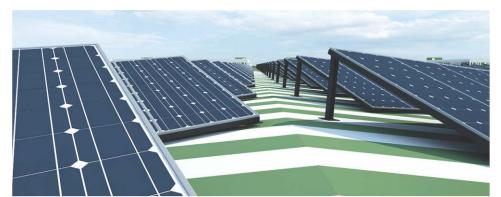

#### Arihant World's salient features include:

Huge spaces with an area spread of over 22 million sq. feet out of which 4.35 million sq. feet is dedicated to roads and parking spaces.

- The central avenue of the complex is 80 feet wide, while the internal roads are 70 feet wide. Internally two trucks can conveniently dock opposite each other giving clearance to one truck to pass through.
- Green measures include solar electricity and provisions for storing rain water (rain water harvesting). This water would be put to its best use thus avoiding issues like water logging and termites.
- Thoughtfully planned fire safety measures like fire hydrants for each building.
- A large truck terminal with driver's lounge acting as a designated bay for more than 140 trailers and facilitating a smooth functioning of parking and turnaround time.
- 24\*7 electricity, emergency services and round-the-clock water supply.
- A dedicated maintenance department to meet any queries.