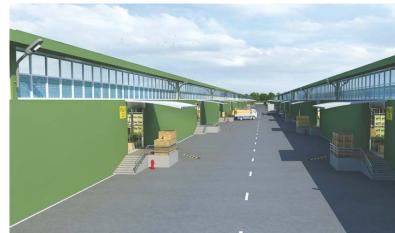

#### **PEB Structures**

■ PEB structures are specifically created for companies in the field of Cargo import and export, Automobiles, Retail & FMCGs.

- These structures are designed using eco-friendly architecture and sustainable operations.
- They are 26 feet high on both ends & 32 feet high at the centre.
- These structures contain glass windows on both the sides along with translucent roof panels to ensure the flow of abundant natural light and use of minimum electricity.
- In tune with the green building concept, solar panels are installed on the roof top.
- The mechanized handling facility, trimex flooring and well planned storage spaces increase business efficiency.