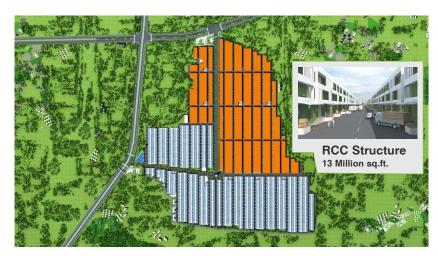

#### **RCC Structures**

- Arihant World's earthquake resistant RCC structures are intelligently designed and ideal for multinationals in the field of Food, Pharmacy and Cold storage.
- Our RCC structures are designed with distinctive features like spacious interiors, wide passage, well-lit & ventilated environment.
- The height of the RCC structures on the ground floor is 16 feet and on that of the two floors above is 14 feet respectively.
- The structures feature staircases with ramps and two elevators for carrying goods to enable hassle-free material handling.
- Flexibility is in-built in our multi-faceted design. We offer you the choice of combining multiple units in both PEB & RCC structures. This makes it convenient for our clients to customise their floor plates.