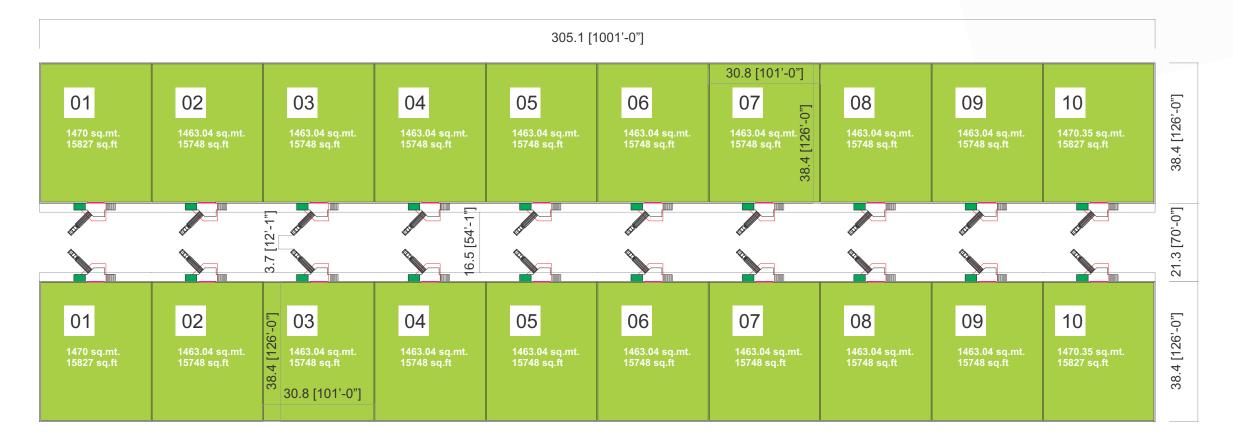

### UBLOCK UNIT PLAN (PEB)

Ramp

Rolling shutter (12' x 12')

India's largest storage space

Shree Arihant Compound, Retibandar Road, Kalher Village, Bhiwandi, Thane – 421302.

☐ 02522-276612/13/14 ☐ 02522-276615 ☐ info@thearihantworld.com