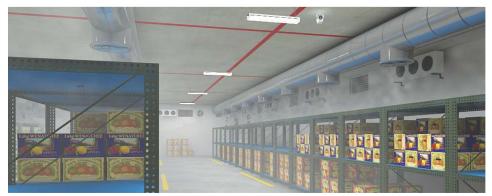

#### **RCC Structures**

- Arihant World's earthquake resistant RCC structures are intelligently designed and ideal for multinationals in the field of Food, Pharmacy and Cold storage.
- Our RCC structures are designed with distinctive features like spacious interiors, wide passage, well-lit & ventilated environment.
- The height of the RCC structures on the ground floor is 16 feet and on that of the two floors above is 14 feet respectively.
- The structures feature staircases with ramps and two elevators for carrying goods to enable hassle-free material handling.
- Flexibility is in-built in our multi-faceted design. We offer you the choice of combining multiple units in both PEB & RCC structures. This makes it convenient for our clients to customise their floor plates.