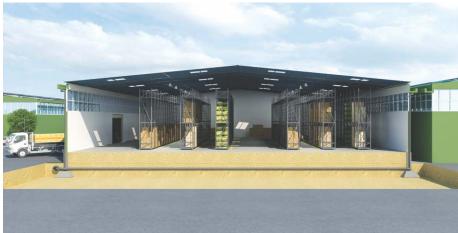

#### **RCC Structures**

- Arihant World's earthquake resistant RCC structures are intelligently designed and ideal for multinationals in the field of Food, Pharmacy and Cold storage.
- Our RCC structures are designed with distinctive features like spacious interiors, wide passage, well-lit & ventilated environment.
- The height of the RCC structures on the ground floor is 16 feet and on that of the two floors above is 14 feet respectively.
- The structures feature staircases with ramps and two elevators for carrying goods to enable hassle-free material handling.
- Flexibility is in-built in our multi-faceted design. We offer you the choice of combining multiple units in both PEB & RCC structures. This makes it convenient for our clients to customise their floor plates.