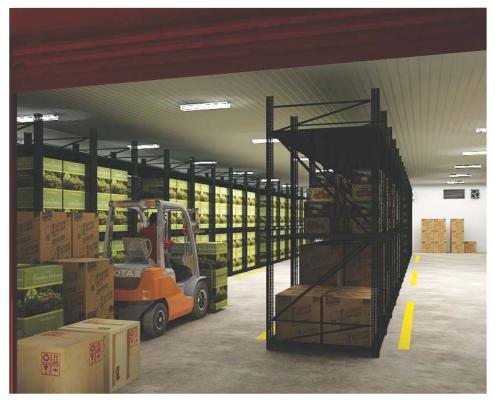

#### Arihant World's salient features include:

Huge spaces with an area spread of over 22 million sq. feet out of which 4.35 million sq. feet is dedicated to roads and parking spaces.

- The central avenue of the complex is 80 feet wide, while the internal roads are 70 feet wide. Internally two trucks can conveniently dock opposite each other giving clearance to one truck to pass through.
- Green measures include solar electricity and provisions for storing rain water (rain water harvesting). This water would be put to its best use thus avoiding issues like water logging and termites.
- Thoughtfully planned fire safety measures like fire hydrants for each building.
- A large truck terminal with driver's lounge acting as a designated bay for more than 140 trailers and facilitating a smooth functioning of parking and turnaround time.
- 24\*7 electricity, emergency services and round-the-clock water supply.
- A dedicated maintenance department to meet any queries.