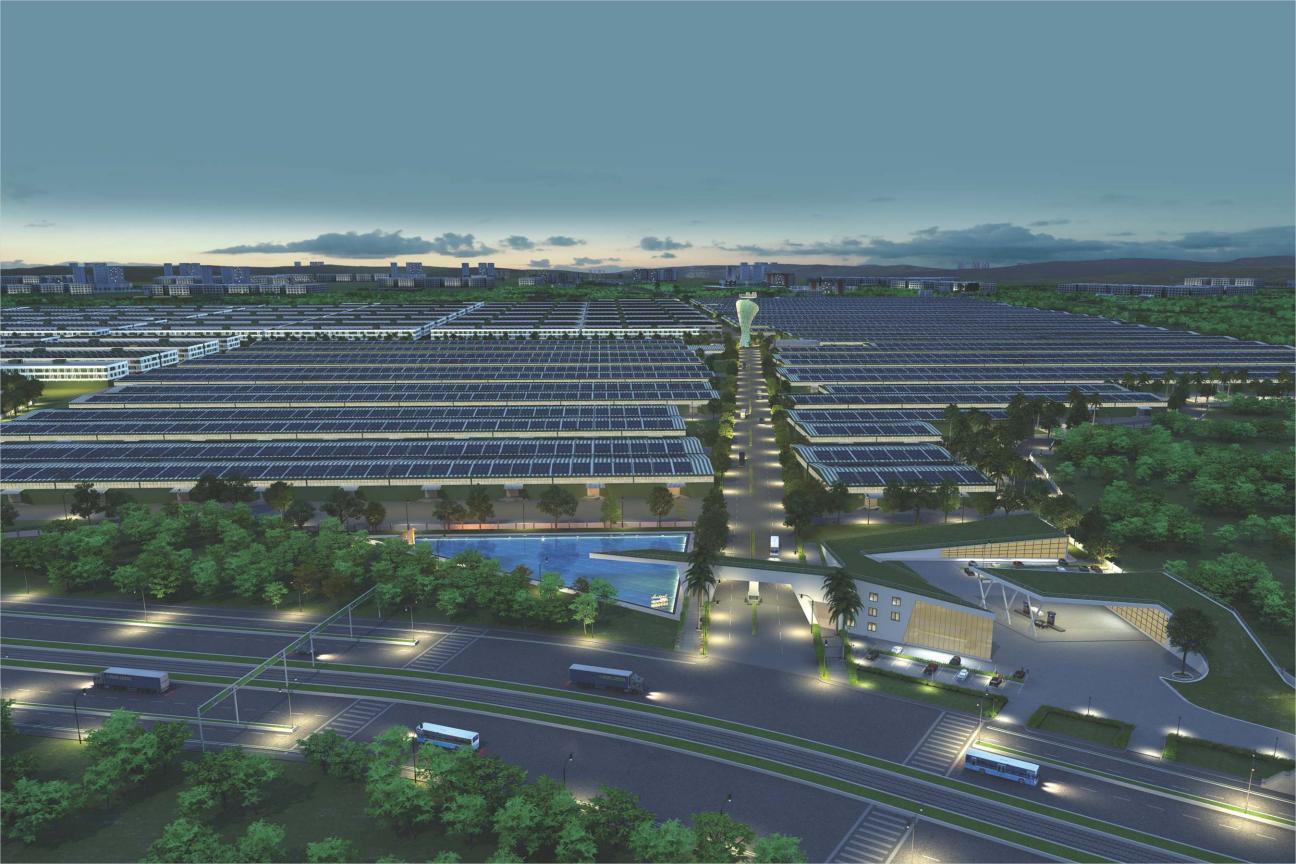

The Arihant group has over 25 years of experience in construction and property development and specialises in RCC warehousing. We are now at the threshold of presenting the only one of its kind, 22 million sqft. Arihant World at Bhiwandi.

One of Asia's largest warehousing projects, Arihant World is unique in every way. From its flawless leasing model, hassle-free maintenance to its complete green infrastructure and strategic location, Arihant is here to change the way, India looks at warehousing. Offering our customers true value in all aspects of their warehousing business. Making business 'go green' effortlessly with our complete support and dedication at every step.

## STUPENDOUS INFRASTRUCTURE

Arihant World offers you a never-seen-before infrastructure in the business of Warehousing. Offering one of the largest spaces in its vicinity, we at Arihant World have created an earth-friendly liveable warehousing space which is immaculately designed and perfectly synchronised with your needs.

#### Arihant World's salient features include:

Huge spaces with an area spread of over 22 million sq. feet out of which 4.35 million sq. feet is dedicated to roads and parking spaces.

- The central avenue of the complex is 80 feet wide, while the internal roads are 70 feet wide. Internally two trucks can conveniently dock opposite each other giving clearance to one truck to pass through.
- Green measures include solar electricity and provisions for storing rain water (rain water harvesting). This water would be put to its best use thus avoiding issues like water logging and termites.
- Thoughtfully planned fire safety measures like fire hydrants for each building.
- A large truck terminal with driver's lounge acting as a designated bay for more than 140 trailers and facilitating a smooth functioning of parking and turnaround time.
- 24\*7 electricity, emergency services and round-the-clock water supply.
- A dedicated maintenance department to meet any queries.