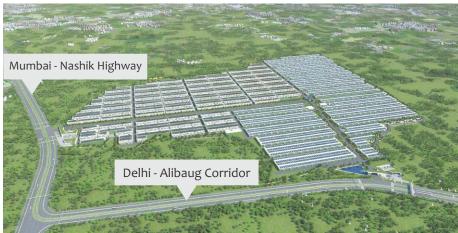

## THOUGHTFUL, STRATEGIC LOCATION

Arihant World is not just any warehousing project. It is well-thought of in every way, beginning from its immensely valuable strategic location at Bhiwandi in Taloli.

- Bhiwandi is known for its perfect geographic location and ease of transportation facilities. It boasts of a business friendly environment, octroi free zone and a fast developing infrastructure that make it very attractive for the industrialised world.
- The location advantage has made Arihant World benefit

from an extraordinary connectivity with airports, ports, railways and roads.

- It is a mere 10 kms from Kalyan, making it very convenient for both cargo movement as well as labour transportation.
- Arihant World is the only project that has two exclusive entry gates and two exit gates in its warehousing locale.
- Both the entries are strategically located. One entry opens out to the Delhi Alibaug Corridor and the other one connects the busy Mumbai-Nashik expressway, making JNPT accessible in merely 30 minutes.
- Our strategic location is a boon for multinational companies who can save time and money through this immensely useful connectivity.

## STUPENDOUS INFRASTRUCTURE

Arihant World offers you a never-seen-before infrastructure in the business of Warehousing. Offering one of the largest spaces in its vicinity, we at Arihant World have created an earth-friendly liveable warehousing space which is immaculately designed and perfectly synchronised with your needs.

#### Arihant World's salient features include:

Huge spaces with an area spread of over 22 million sq. feet out of which 4.35 million sq. feet is dedicated to roads and parking spaces.

- The central avenue of the complex is 80 feet wide, while the internal roads are 70 feet wide. Internally two trucks can conveniently dock opposite each other giving clearance to one truck to pass through.
- Green measures include solar electricity and provisions for storing rain water (rain water harvesting). This water would be put to its best use thus avoiding issues like water logging and termites.
- Thoughtfully planned fire safety measures like fire hydrants for each building.
- A large truck terminal with driver's lounge acting as a designated bay for more than 140 trailers and facilitating a smooth functioning of parking and turnaround time.
- 24\*7 electricity, emergency services and round-the-clock water supply.
- A dedicated maintenance department to meet any queries.