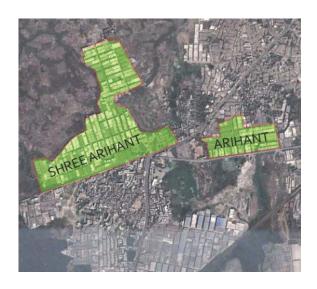

The Arihant group has over 25 years of experience in construction and property development and specialises in RCC warehousing. We are now at the threshold of presenting the only one of its kind, 22 million sqft. Arihant World at Bhiwandi.

## THOUGHTFUL, STRATEGIC LOCATION

Arihant World is not just any warehousing project. It is well-thought of in every way, beginning from its immensely valuable strategic location at Bhiwandi in Taloli.

- Bhiwandi is known for its perfect geographic location and ease of transportation facilities. It boasts of a business friendly environment, octroi free zone and a fast developing infrastructure that make it very attractive for the industrialised world.
- The location advantage has made Arihant World benefit

from an extraordinary connectivity with airports, ports, railways and roads.

- It is a mere 10 kms from Kalyan, making it very convenient for both cargo movement as well as labour transportation.
- Arihant World is the only project that has two exclusive entry gates and two exit gates in its warehousing locale.
- Both the entries are strategically located. One entry opens out to the Delhi Alibaug Corridor and the other one connects the busy Mumbai-Nashik expressway, making JNPT accessible in merely 30 minutes.
- Our strategic location is a boon for multinational companies who can save time and money through this immensely useful connectivity.